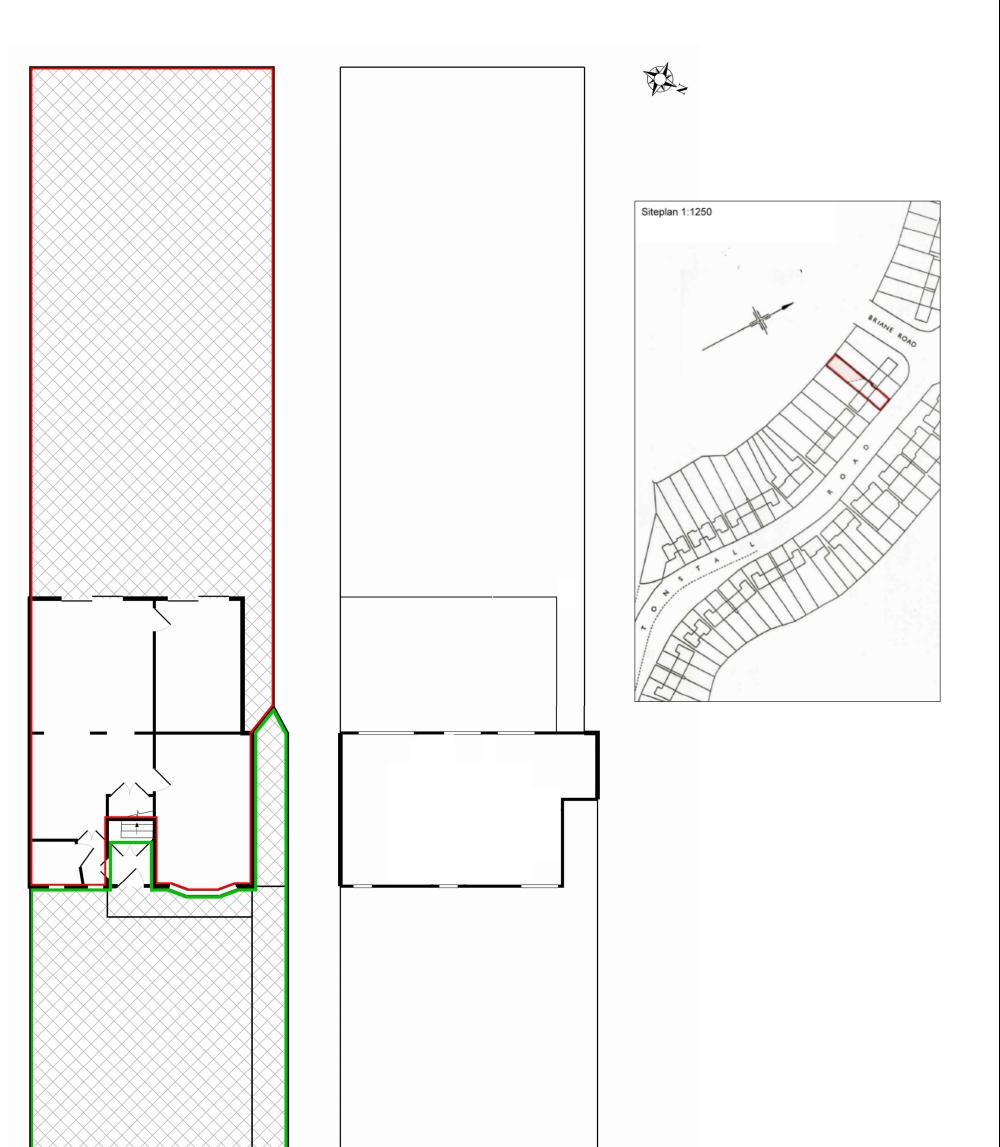

|  | Ground Floor | 1st Floor                                                           |                                            |
|--|--------------|---------------------------------------------------------------------|--------------------------------------------|
|  | 2 3 4 5      |                                                                     | Home Standards Ltd                         |
|  |              |                                                                     | Sutton Business Centre                     |
|  |              |                                                                     | Restmor Way, Sutton, SM6 7AF               |
|  |              | Red outlined areas = extent of demise.                              | (W) www.HomeStandards.co.u                 |
|  |              | Green outlined = communal/shared.                                   | (E) Info@HomeStandards.co.uk               |
|  |              |                                                                     | (T) 0208 648 9871<br>Scale: 1:125          |
|  |              | Lease Plan : Ground floor residential property with communal areas. | Paper size: A3                             |
|  |              |                                                                     | Date of issue: 05 <sup>th</sup> March 2015 |
|  |              | Ground Floor Flat, 87 Tonstall Road, Epsom, Surrey, KT19 9DR        | Issue number: 01                           |